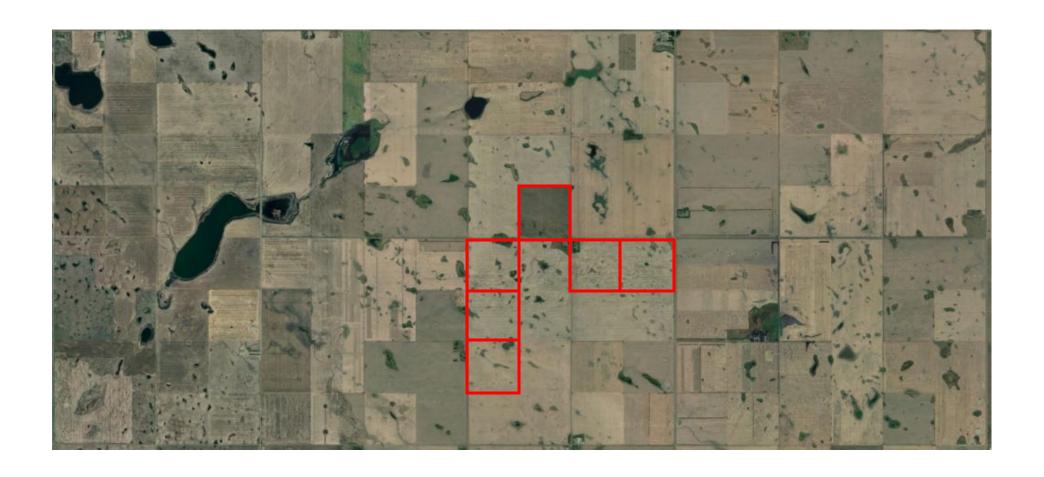

## **Land Descriptions:**

NW 09-33-25-W3 SE 17-33-25 W3 SW 08-33-25-W3 NE 09-33-35 W3 NW 05-33-25-W3 NW 08-33-25-W3

- Land located 30 kilometres west of Kerrobert, Saskatchewan.
- All quarters are adjoining. NW-09, NE-09, NW-05, SW-08, and NW-08 are all seeded with 795 seeded acres total. SE-17 is currently used as pasture, with roughly 100 acres being seeded grass and 60 acres being native grass, however can be easily seeded to crops.
- All buildings on NW-09-33-25-W3 included, however, all grain bins are not included.
- Revenue from oil and gas leases on all the properties totals approximately \$40,000 per year (specifics available upon request).