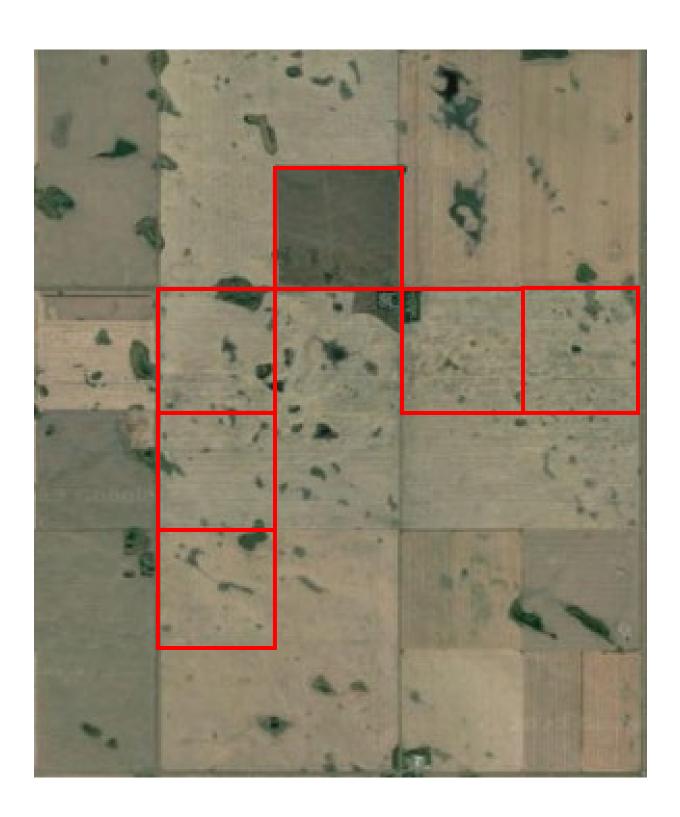

## **Land Descriptions:**

NW 09-33-25-W3 SE 17-33-25 W3 SW 08-33-25-W3 NE 09-33-35 W3 NW 05-33-25-W3 NW 08-33-25-W3

- Land located 30 kilometres west of Kerrobert, Saskatchewan.
- All quarters are adjoining. NW-09, NE-09, NW-05, SW-08, and NW-08 are all seeded with 795 seeded acres total. SE-17 is currently used as pasture, with roughly 100 acres being seeded grass and 60 acres being native grass, however can be easily seeded to crops.
- All buildings on NW-09-33-25-W3 included, however, all grain bins are not included.
- Revenue from oil and gas leases on all the properties totals approximately \$40,000 per year (specifics available upon request).