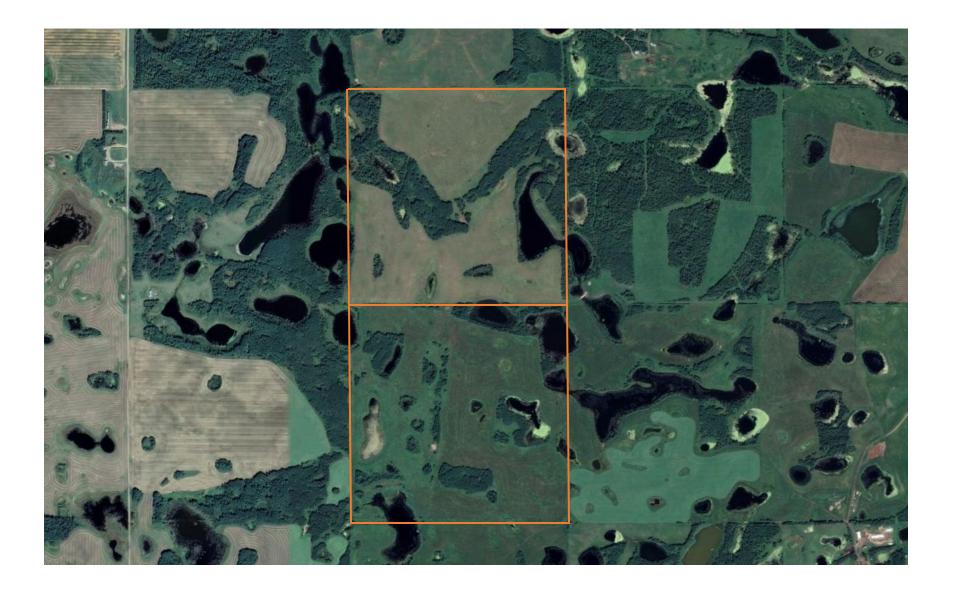

## SE 08-51-10 W3 NE 05-51-10 W3

- Land located 3 miles east of Spiritwood, Saskatchewan.
- Both quarters are adjoining, but each is completely fenced around the perimeter.
- Currently used as pasture, but was formerly seeded. The Vendors believe that at least 100 acres could be seeded on each quarter (200+ arable acres in total).