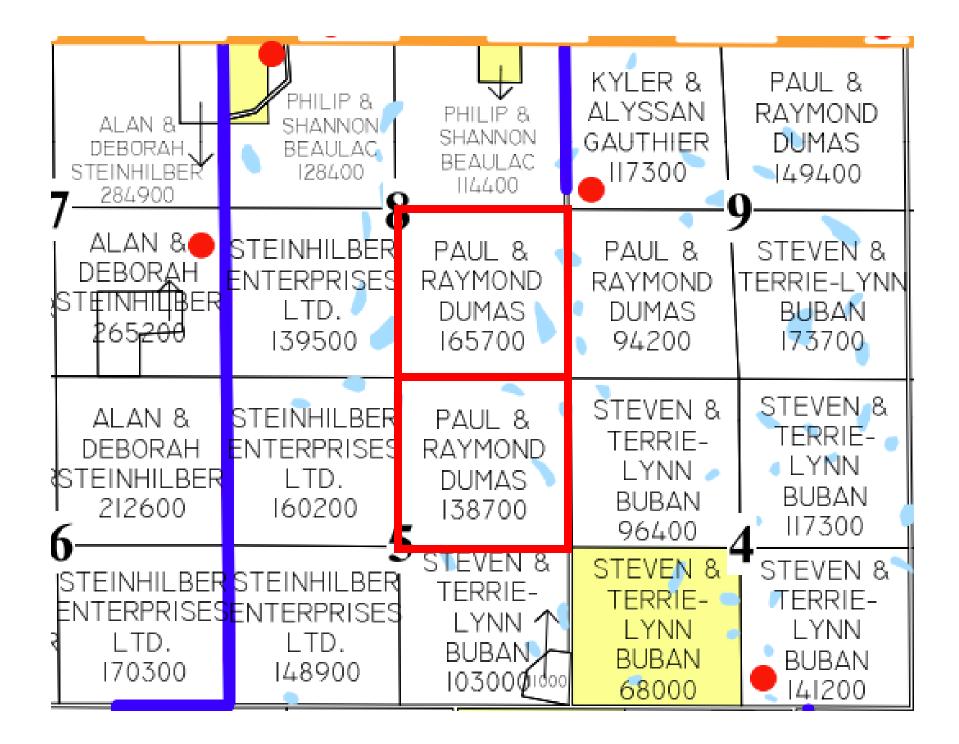

#### Land Description:

## SE 08-51-10 W3 NE 05-51-10 W3

- Land located 3 miles east of Spiritwood, Saskatchewan.
- Both quarters are adjoining, but each is completely fenced around the perimeter.
- Currently used as pasture, but was formerly seeded. The Vendors believe that at least 100 acres could be seeded on each quarter (200+ arable acres in total).