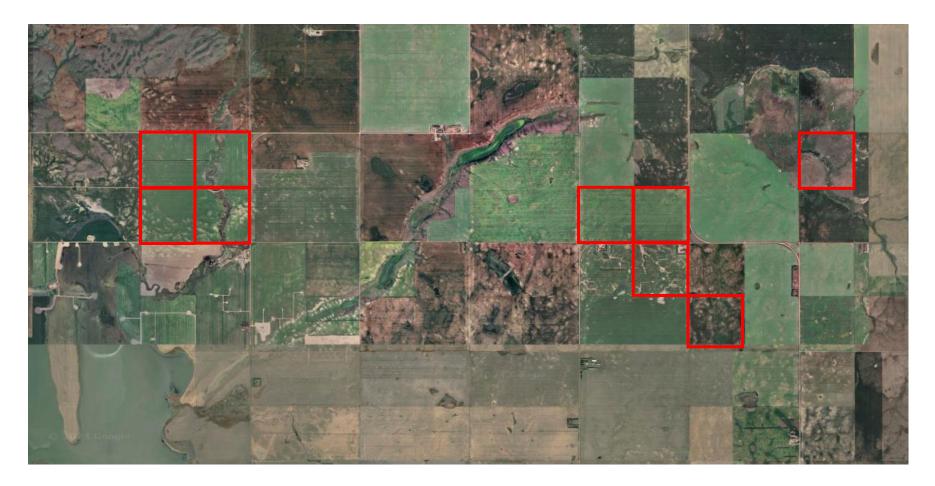

### **R.M. OF KINDERSLEY NO. 290**

SE 28-28-26 W3 SE 17-28-26 W3 SW 02-28-26 W3 SW 17-28-26 W3 SW 16-28-26 W3

- Land located South of Flaxcombe, Saskatchewan.
- SW 02-28-26 W3 and NW 35-27-26 W3 (listed below) must be sold together.

### **R.M. OF CHESTERFIELD NO. 261**

| NW 35-27-26 W3 | NW 35-27-27 W3 |
|----------------|----------------|
| SW 35-27-27 W3 | NE 35-27-27 W3 |
| SE 35-27-27 W3 | SW 33-27-26 W3 |
| SE 33-27-26 W3 | NE 28-27-26 W3 |
| SW 27-27-26 W3 |                |

- Land located South/Southwest of Flaxcombe, Saskatchewan
- NW 35-27-26 W3 includes 24x25 metal clad cold storage building on concrete and spring-fed dugout. SW 02-28-26 W3 (listed above) and NW 35-27-26 W3 must be sold together.
- Subdivided farmyard on NE 28-27-26 W3 not included.