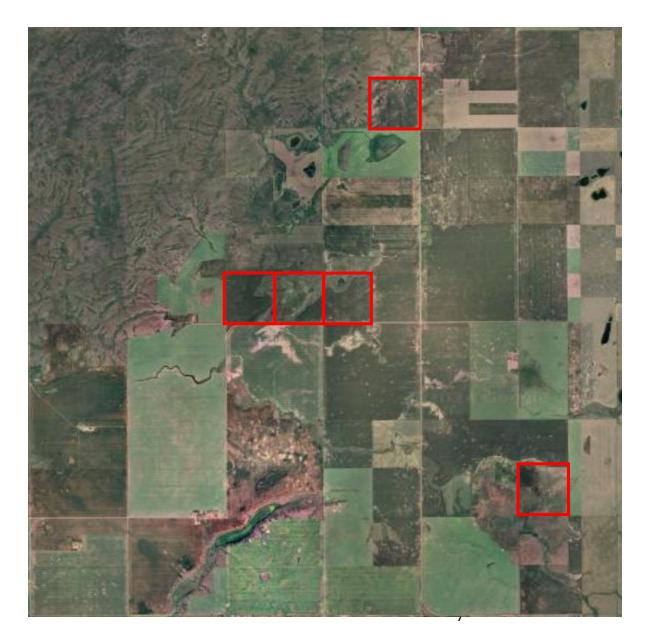

### **R.M. OF KINDERSLEY NO. 290**

SE 28-28-26 W3 SE 17-28-26 W3 SW 02-28-26 W3 SW 17-28-26 W3 SW 16-28-26 W3

- Land located South of Flaxcombe, Saskatchewan.
- SW 02-28-26 W3 and NW 35-27-26 W3 (listed below) must be sold together.

### **R.M. OF CHESTERFIELD NO. 261**

| NW 35-27-26 W3 | NW 35-27-27 W3 |
|----------------|----------------|
| SW 35-27-27 W3 | NE 35-27-27 W3 |
| SE 35-27-27 W3 | SW 33-27-26 W3 |
| SE 33-27-26 W3 | NE 28-27-26 W3 |
| SW 27-27-26 W3 |                |