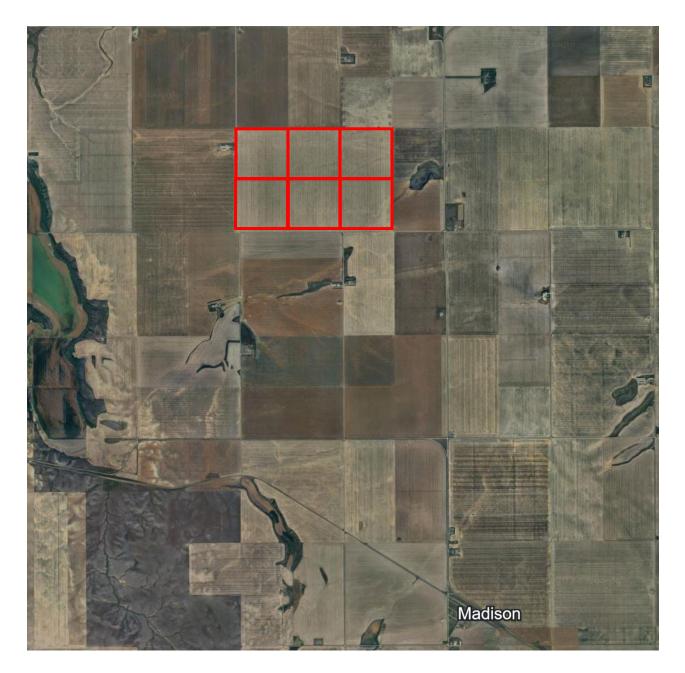

### **R.M. OF NEWCOMBE NO. 260**

NW 05-27-22-W3SW 05-27-22-W3NE 05-27-22-W3SE 05-27-22-W3NW 04-27-22 W3SW 04-27-22-W3

- Land located 3.5 miles North of Madison, Saskatchewan.
- SW 04-27-22 W3 includes four 5,000 bushel Westeel bins