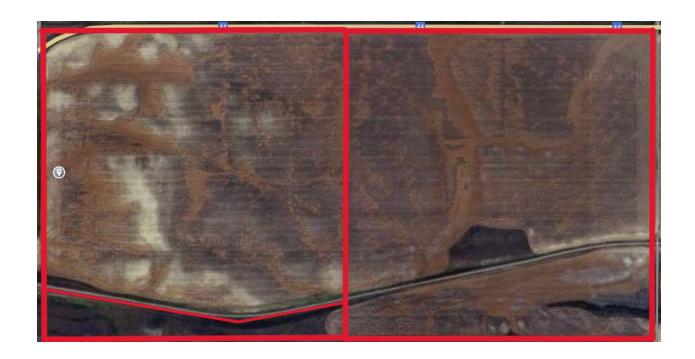

## **Land Descriptions:**

NE-24-26-23-W3

NW-24-26-23-W3

- Land located approximately 3 miles east of Glidden, Saskatchewan.
- All land is adjoining and totals approximately 288 seeded acres.
  - o NE-24-26-23-W3 has approximately 151 seeded acres.
  - NW-24-26-23-W3 has approximately 137 seeded acres.
  - A portion of the NW quarter south of the railway on the land to be sold together with the NE quarter for access purposes.