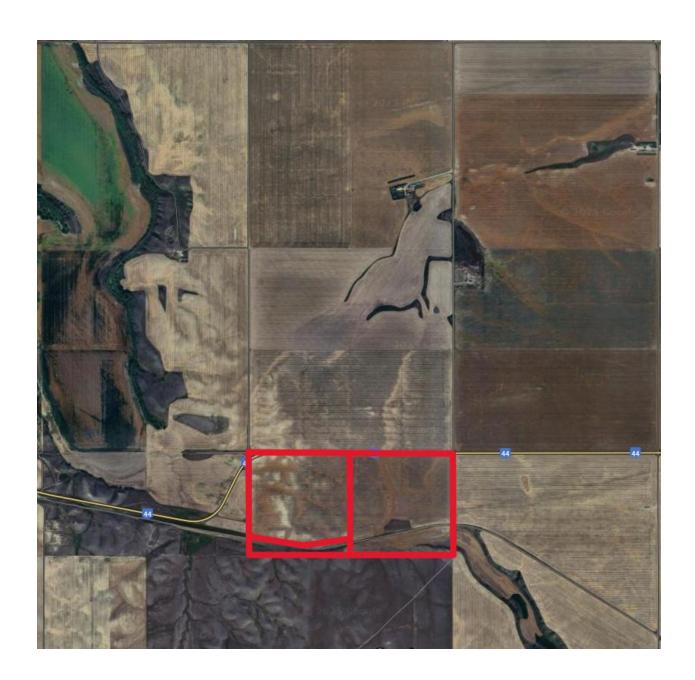

## **Land Descriptions:**

NE-24-26-23-W3

NW-24-26-23-W3

- Land located approximately 3 miles east of Glidden, Saskatchewan.
- All land is adjoining and totals approximately 288 seeded acres.
  - o NE-24-26-23-W3 has approximately 151 seeded acres.
  - NW-24-26-23-W3 has approximately 137 seeded acres.
  - A portion of the NW quarter south of the railway on the land to be sold together with the NE quarter for access purposes.