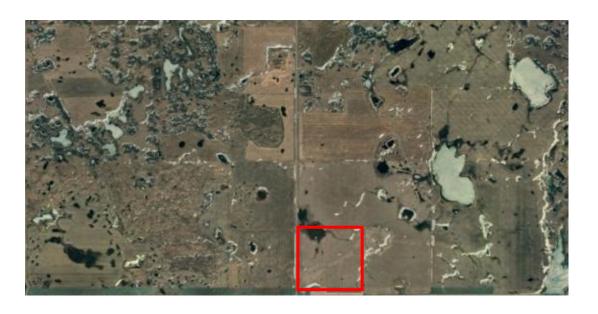

## SW 02-40-16 W3

- Land located 3 kilometers North of Cando, Saskatchewan.
- 140 cultivated acres.